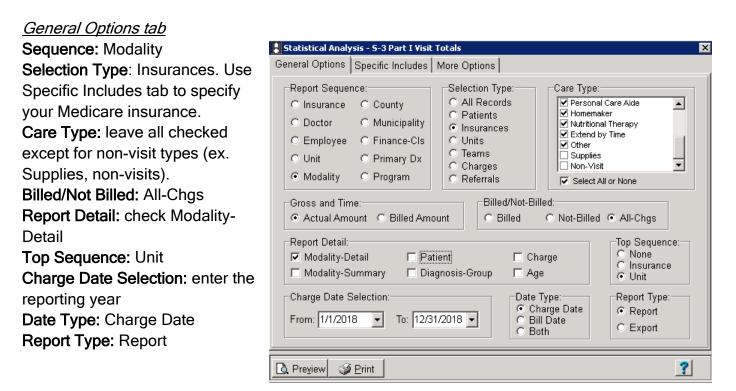

#### General Options tab

Report Sequence: Unit. Selection Type: Units. Select the unit on the Specific Includes tab. Date Selection: Reporting Year Top Sequence: None Report Type: Active Report Detail: leave unchecked